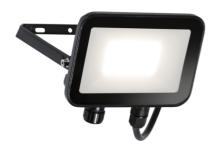

#### FLN20

### **230V IP65 20W LED FLOOD**

www.mlaccessories.co.uk

| MLA PART CODE                 | FLN20                                                                                 |
|-------------------------------|---------------------------------------------------------------------------------------|
| DESCRIPTION                   | 230V IP65 20W LED FLOOD                                                               |
| NET WEIGHT (KG)               | 0.372                                                                                 |
| FINISH                        | Black                                                                                 |
| DIFFUSER                      | Clear                                                                                 |
| DIMENSIONS (MM)               | Height - 129<br>Width - 135<br>Depth - 28<br>Projection - 148<br>Overall Height - 186 |
| CONSTRUCTION                  | Construction - Die-cast aluminium Construction 2 - & polycarbonate                    |
| CLASS                         | I                                                                                     |
| IP RATING                     | IP65                                                                                  |
| WATTAGE (W)                   | 20                                                                                    |
| LAMP TECHNOLOGY               | LED                                                                                   |
| LAMP INCLUDED                 | Yes                                                                                   |
| LUMENS (LM)                   | 2240                                                                                  |
| LUMENS LIGHT SOURCE ONLY (LM) | 2540                                                                                  |
| LUMEN TOLERANCE               | 10%                                                                                   |
| EFFICACY (LM/W)               | 137.14                                                                                |
| CIRCUIT WATTAGE (W)           | 18.54                                                                                 |
| ССТ                           | 4000K                                                                                 |
| LIGHT COLOUR                  | Cool White                                                                            |
| CRI                           | >80                                                                                   |
| SDCM                          | <6                                                                                    |
| RUNNING CURRENT (A)           | 0.101                                                                                 |
| DISPLACEMENT FACTOR           | >0.7                                                                                  |
| SVM                           | 0.011                                                                                 |
| PST-LM                        | 0.005                                                                                 |
| BEAM ANGLE (DEGREES)          | 100                                                                                   |