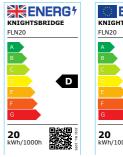

#### FLN20

### **230V IP65 20W LED FLOOD**

www.mlaccessories.co.uk

| MLA PART CODE                 | FLN20                                                                                 |
|-------------------------------|---------------------------------------------------------------------------------------|
| DESCRIPTION                   | 230V IP65 20W LED FLOOD                                                               |
| NET WEIGHT (KG)               | 0.372                                                                                 |
| FINISH                        | Black                                                                                 |
| DIFFUSER                      | Clear                                                                                 |
| DIMENSIONS (MM)               | Height - 129<br>Width - 135<br>Depth - 28<br>Projection - 148<br>Overall Height - 186 |
| CONSTRUCTION                  | Construction - Die-cast aluminium Construction 2 - & polycarbonate                    |
| CLASS                         | I                                                                                     |
| IP RATING                     | IP65                                                                                  |
| WATTAGE (W)                   | 20                                                                                    |
| LAMP TECHNOLOGY               | LED                                                                                   |
| LAMP INCLUDED                 | Yes                                                                                   |
| LUMENS (LM)                   | 2240                                                                                  |
| LUMENS LIGHT SOURCE ONLY (LM) | 2540                                                                                  |
| LUMEN TOLERANCE               | 10%                                                                                   |
| EFFICACY (LM/W)               | 137.14                                                                                |
| CIRCUIT WATTAGE (W)           | 18.54                                                                                 |
| ССТ                           | 4000K                                                                                 |
| LIGHT COLOUR                  | Cool White                                                                            |
| CRI                           | >80                                                                                   |
| SDCM                          | <6                                                                                    |
| RUNNING CURRENT (A)           | 0.101                                                                                 |
| DISPLACEMENT FACTOR           | >0.7                                                                                  |
| SVM                           | 0.011                                                                                 |
| PST-LM                        | 0.005                                                                                 |
| BEAM ANGLE (DEGREES)          | 100                                                                                   |